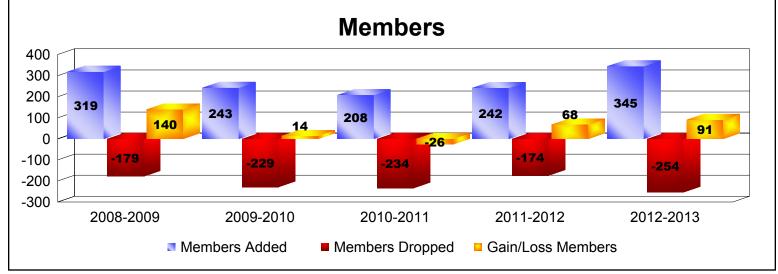

District LC 3

As of June 2013 Cumulative

| Year      | New<br>Clubs | Dropped<br>Clubs | Gain/<br>Loss<br>Clubs | New<br>Members | Charter<br>Members | Reinstate<br>Members | Transfer<br>Members | Total<br>Member<br>Added | Total<br>Members<br>Dropped | Gain/<br>Loss<br>Members |
|-----------|--------------|------------------|------------------------|----------------|--------------------|----------------------|---------------------|--------------------------|-----------------------------|--------------------------|
| 2008-2009 | 3            | -1               | 2                      | 197            | 66                 | 51                   | 5                   | 319                      | -179                        | 140                      |
| 2009-2010 | 1            | -1               | 0                      | 208            | 24                 | 5                    | 6                   | 243                      | -229                        | 14                       |
| 2010-2011 | 2            | -1               | 1                      | 128            | 61                 | 16                   | 3                   | 208                      | -234                        | -26                      |
| 2011-2012 | 1            | -2               | -1                     | 210            | 22                 | 6                    | 4                   | 242                      | -174                        | 68                       |
| 2012-2013 | 4            | -2               | 2                      | 216            | 118                | 8                    | 3                   | 345                      | -254                        | 91                       |
| Average   | 2            | -1               | 1                      | 192            | 58                 | 17                   | 4                   | 271                      | -214                        | 57                       |