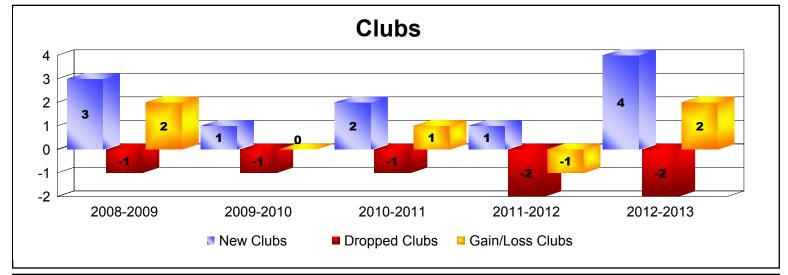

District LC 3

As of June 2013 Cumulative

| Year      | New<br>Clubs | Dropped<br>Clubs | Gain/<br>Loss<br>Clubs | New<br>Members | Charter<br>Members | Reinstate<br>Members | Transfer<br>Members | Total<br>Member<br>Added | Total<br>Members<br>Dropped | Gain/<br>Loss<br>Members |
|-----------|--------------|------------------|------------------------|----------------|--------------------|----------------------|---------------------|--------------------------|-----------------------------|--------------------------|
| 2008-2009 | 3            | -1               | 2                      | 197            | 66                 | 51                   | 5                   | 319                      | -179                        | 140                      |
| 2009-2010 | 1            | -1               | 0                      | 208            | 24                 | 5                    | 6                   | 243                      | -229                        | 14                       |
| 2010-2011 | 2            | -1               | 1                      | 128            | 61                 | 16                   | 3                   | 208                      | -234                        | -26                      |
| 2011-2012 | 1            | -2               | -1                     | 210            | 22                 | 6                    | 4                   | 242                      | -174                        | 68                       |
| 2012-2013 | 4            | -2               | 2                      | 216            | 118                | 8                    | 3                   | 345                      | -254                        | 91                       |
| Average   | 2            | -1               | 1                      | 192            | 58                 | 17                   | 4                   | 271                      | -214                        | 57                       |